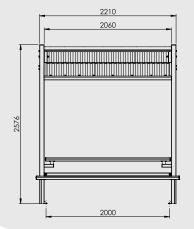

## **SPECIFICATIONS**

Solar Eco-Trend Sheltered Park Setting

**Overall Plan:** 2210mm L x 1972mm W x 2576mm H

**Table Top:** 2000mm L x 690mm W x 746mm H