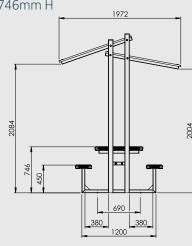

## **SPECIFICATIONS**

Solar Eco-Trend Sheltered Park Setting

**Overall Plan:** 2210mm L x 1972mm W x 2576mm H

**Table Top:** 2000mm L x 690mm W x 746mm H