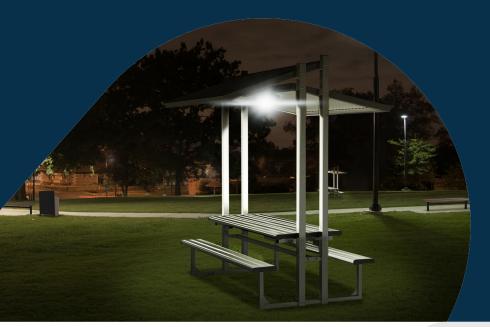

SHELTERED SEATING

# **ECO-TREND SOLAR SHELTERED PARK SETTING**

Code: FELETSPS

## **DESCRIPTION**

Sustainably designed and built to last, the Eco Trend Sheltered Setting now features integrated solar lighting for added safety and visibility after dark. With dusk-to-dawn activation and motion-sensing efficiency, it's a smart, low-maintenance solution that powers itself—day in, day out.

# **KEY FEATURES**

- Integrated Solar Lighting System
- Dusk-to-Dawn Operation
- 360° Radar Motion Sensor
- Energy-Saving Dim Mod
- Anti Vandal system
- Modern, Architectural Design
- Vermin resistant
- Environmentally friendly, 100% renewable energy source and reduces carbon footprint
- Providing light Enhances Safety and visibility and improves visibility for security cameras.
- 3 Year warranty on lighting system